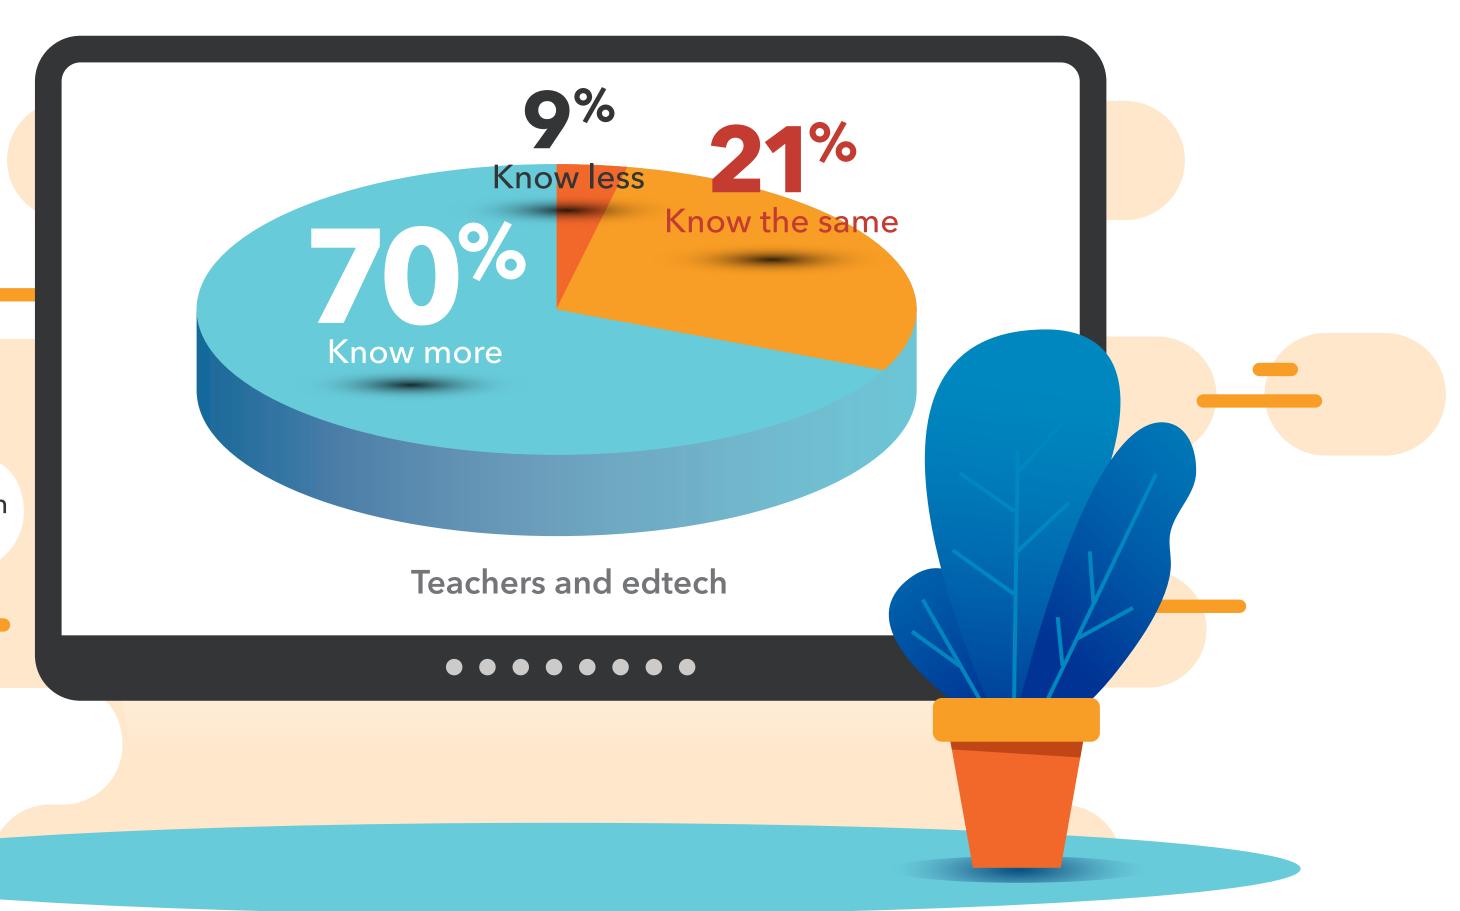

### Not Just for the Kids

Teachers are ready to take on education technology. A huge majority of surveyed teachers say they know more about edtech than their digitally native students.