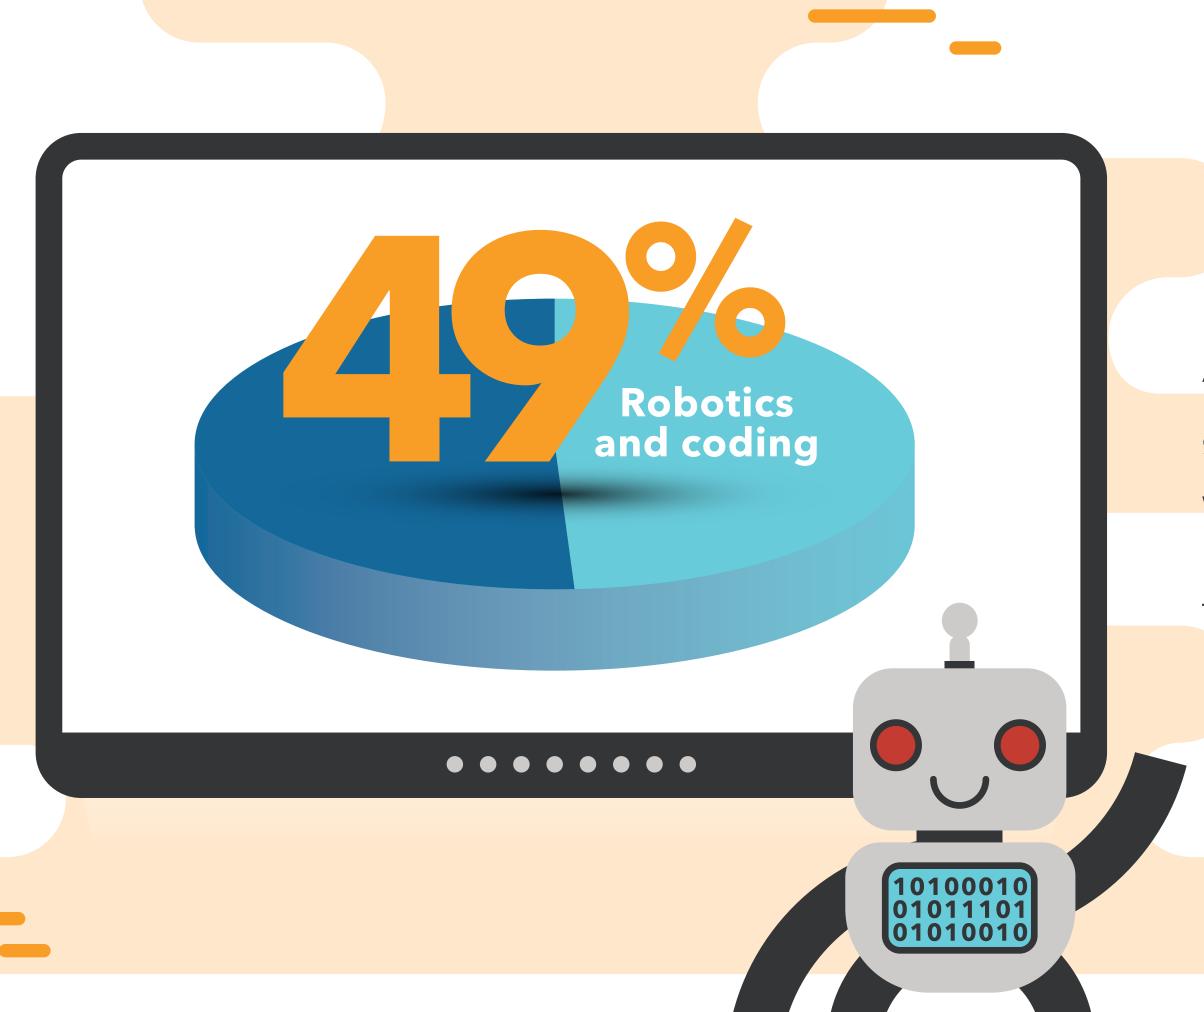

## Reading, Writing and Robots?

Almost half of surveyed educators believe robotics and coding are going to see significant growth and use in the next five years.

When looking at a list of emerging technologies, respondents also selected online content and resources, applications, and interactive technology.