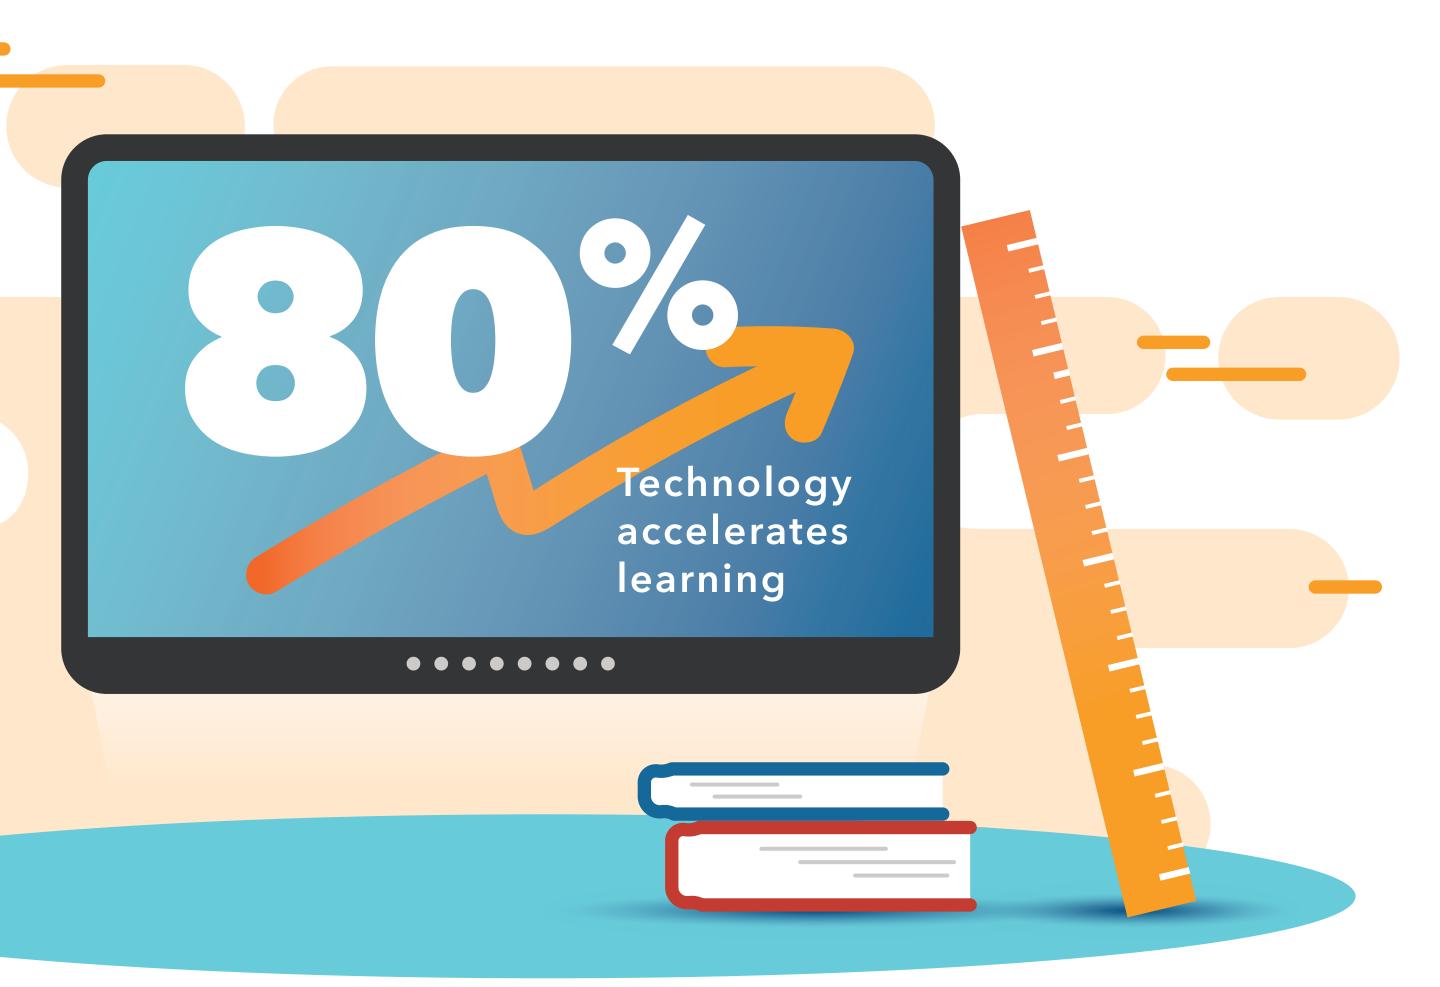

#### No Doubt about IT

Teachers and administrators both understand the key role technology plays in classroom learning. Slightly more than 80 percent of respondents agree technology accelerates learning, while 72 percent agree utilizing technology in the classroom is a great way to keep students engaged.