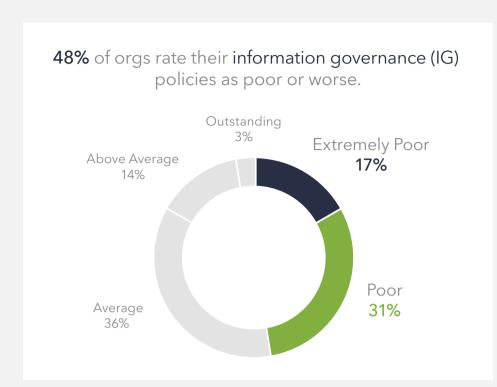

## Key findings include:

"Success is dependent on the engagement at all levels of business and too often IT and Records Management try to do it all. That may work for implementation but not for long-term operation."