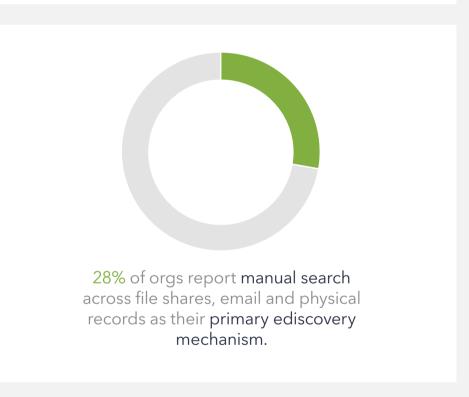

## Key findings include:

"Success is dependent on the engagement at all levels of business and too often IT and Records Management try to do it all. That may work for implementation but not for long-term operation."