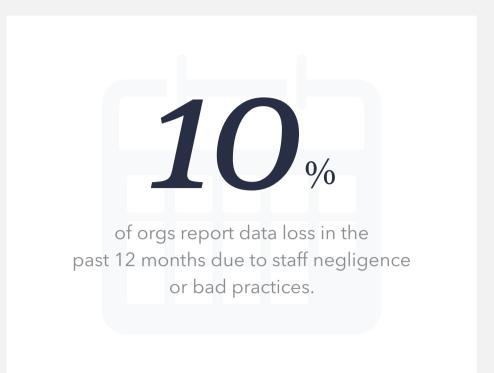

## Key findings include:

"Success is dependent on the engagement at all levels of business and too often IT and Records Management try to do it all. That may work for implementation but not for long-term operation."