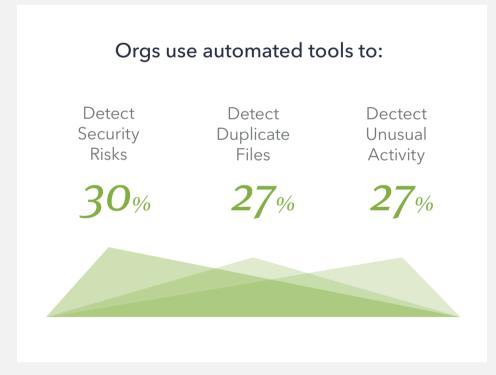

## Key findings include:

"Success is dependent on the engagement at all levels of business and too often IT and Records Management try to do it all. That may work for implementation but not for long-term operation."