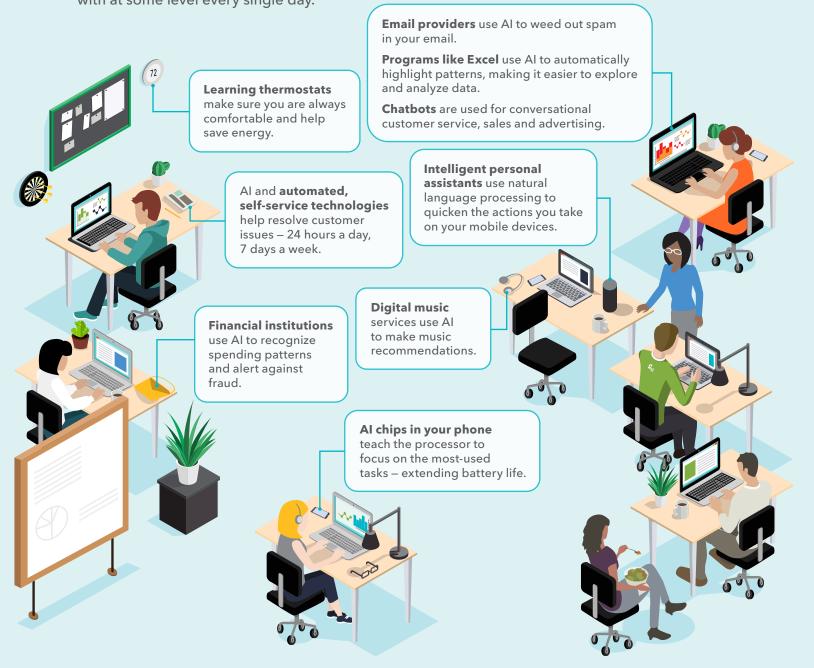

## Al Is Everywhere, Even in the Workplace

Today the phrase Artificial Intelligence (AI) still conjures up images of robots that look and talk like humans and the notion of using an optical scanner to start your car instead of a key or button. In reality, AI is a technology we all interact with at some level every single day.