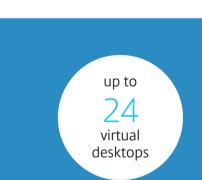

**NVIDIA** 

Industry's highest user

density solution with

support for up to 24 virtual

desktops per physical GPU.

Others

AEC

Centralized data and applications for increased