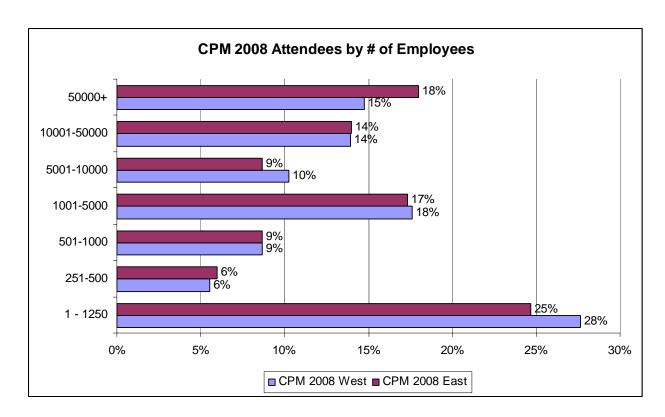

May 12 – 14, 2009 The Mirage Las Vegas, NV

October 28 - 30, 2009 Hilton Bonnet Creek Orlando, FL

A focused and highly qualified community representing the leadership in the profession attends CPM East and West. These are the advanced practitioners within complex organizations who have the skills, knowledge, clout and buying power to do business with exhibitors at CPM 2009 West and CPM 2009 East.