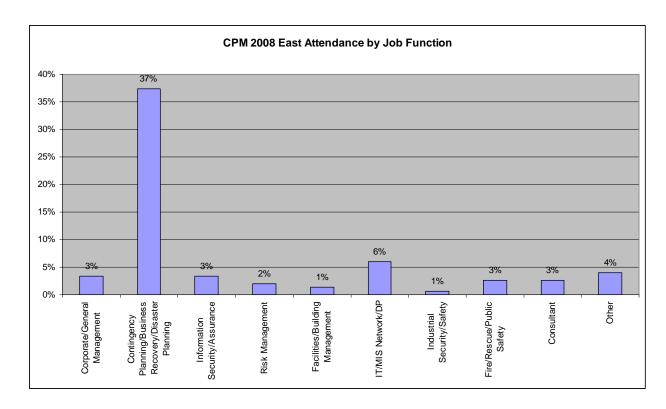

May 12 – 14, 2009 The Mirage Las Vegas, NV

October 28 - 30, 2009 Hilton Bonnet Creek Orlando, FL

A focused and highly qualified community representing the leadership in the profession attends CPM East and West. These are the advanced practitioners within complex organizations who have the skills, knowledge, clout and buying power to do business with exhibitors at CPM 2009 West and CPM 2009 East.