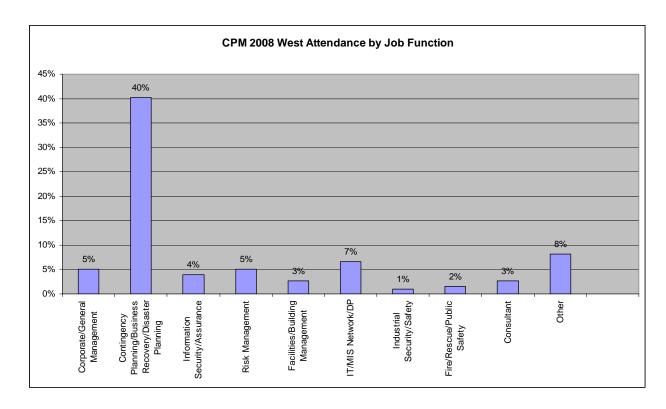

May 12 – 14, 2009 The Mirage Las Vegas, NV

October 28 - 30, 2009 Hilton Bonnet Creek Orlando, FL

A focused and highly qualified community representing the leadership in the profession attends CPM East and West. These are the advanced practitioners within complex organizations who have the skills, knowledge, clout and buying power to do business with exhibitors at CPM 2009 West and CPM 2009 East.