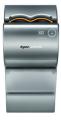

# Energy Saving Hand Dryer

Dyson — The Dyson Airblade™ hand dryer is fitted with a HEPA filiter that removes 99.9 percent of bacteria from the air used to dry hands. Powered by the Dyson digital motor, the Dyson Airblade™ hand dryer creates a high speed sheet of unheated air to scrape hands dry in just 12 seconds, using up to 80 percent less energy than warm air hand dryers. The machine is the only hand dryer with the Carbon Reduction Label from the Carbon Trust, helping organizations save money and reduce their carbon footprint.