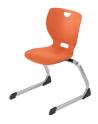

#### Seating for Classrooms that Move

Smith System — Smith System Flavors seating allows the student to sit comfortably facing front, either side or rear. Flexing seat back provides support and allows the student to turn with less restriction. Flat seat pan with waterfall front edge. Durable chrome or platinum frame. All glides have a swivel base and are made of chrome-plated steel. Nylon glide and chrome frame are standard. Stacking models come in six sizes and 18 vibrant colors.