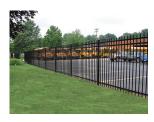

#### ▲ Earn Aesthetic Honors

Armstrong Ceiling Systems — MetalWorks™ Effects™ Wood Looks deliver all of the beauty of wood in light, accessible, and easy-to-maintain metal panels. Get this look with a variety of finishes and veneers in a range of price points to meet your budget. Perforation options add enhanced noise reduction. Learn more about all your wood-look alternatives at armstrong.com/effects.