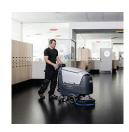

#### ▲ The Standard in a Walk-Behind Scrubber

Nilfisk Advance — This compact 20 inch and 12 gallon walk-behind scrubber is available with disc or REV orbital scrubbing scrub heads. SmartFlow Technology eliminates extra solution being dispensed by automatically reducing the solution flow rate when the machine is slowed down, extending the productivity per tankful. With larger tanks and less solution dispensed, operators will extend the time between dump and refill cycles by as much as 50 percent. The REV random orbital scrub deck delivers the best cleaning results from all daily scrubbers. Not only is it the perfect daily scrubber, but you can save time and money with your scrub/re-coat projects by deep scrubbing, removing floor finish with water only.