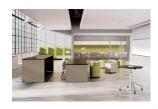

#### Strassa Collaborative Tables

National Office Furniture — Strassa collaborative tables feature refined lines and classic style. Available in lengths up to 120 inches, Strassa's one-piece worksurface smoothly accommodates group gatherings, work sessions, and individuals that need space to spread out. Standard, counter or bar heights allow flexibility while optional charging stations and grommets provide power and cord management. National provides high quality, stylish furniture at an exceptional value. We pride ourselves on offering personal attention and customer-focused thinking. National can furnish your entire facility from learning spaces, to common areas to administrative offices.