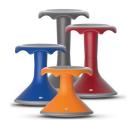

# The Active Learning Stool

School Outfitters — Even the most fidgety students can stay focused with the Active Learning Stool from Learniture. This seat features a curved, non-slip rubber bottom that allows a slight rocking motion — so when a burst of energy hits, kids can stay on task at their desks. Plus, the backless design encourages proper posture while strengthening core muscles. The polypropylene shell is easy to clean and a lightweight design makes it simple to move around the room and store when not in use.