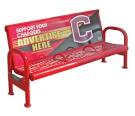

#### Outdoor Bench with Custom Signage

R.J. Thomas Mfg. Co., Inc. — Promote your school. Recognize an achievement, a donor or a memorial. Advertise an event. Generate revenue by selling the sign space on the back of this bench. Do it all with the new Sign Bench from Pilot Rock. The all steel bench is thermoplastic coated in your color choice. The backrest includes a lockable frame for your custom sign. Change the sign as often as you want. Three bench and sign sizes are available — four, six or eight foot long.