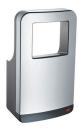

#### ▲ The Fusion of Warm and Cool

Armstrong Ceiling Systems — WoodWorks® and MetalWorks™ Ceiling Systems juxtapose warm and cool for a unique ceiling visual. The wide variety of shapes, sizes, finishes and acoustic perforations allow for bold designs with outstanding performance.