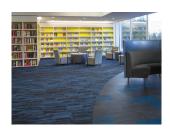

# ▲ Student Union Collection for Colleges and Universities

*J+J Flooring Group J&J Industries* — The Student Union Collection was designed to reflect your school's heritage and reinforce your established school brand. Our four modular pattern options allow you to be as loud or as simply stated as your space desires. Select from our four pattern options — Scholar, Tradition, Champion and Legend — then choose from our color bank of the top 15 university colors to custom create your school's branded interiors.