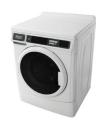

# ▲ Commercial Laundry Front-Load Washer

Maytag Commercial Laundry/Whirlpool
Corporation — The new Maytag® Commercial
Laundry, High-Efficiency Front-Load Washer
delivers maximized performance and dependability to colleges and universities. Equipped
with Advanced Spin Technology, an enhanced
DuraCore Drive System and Intelligent Controls
with M-Series Technology, this machine delivers
more accurate cycle times, and helps to deliver
powerful profits and wash flexibility for customers. The washer, which uses approximately 10.71
gallons of water per cycle, is ENERGY STAR®
qualified, and is not only reliable, but can power
through the toughest loads.