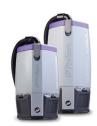

#### ▲ Cordless Cleaning for Health

ProTeam, The Vacuum Company -- Meet Pro-Team's Next Generation of backpack vacuums: the Super Coach Pro™ 6/10 and the batterypowered GoFree™ Pro. The GoFree Pro sets the user free from the tether of a cord and improves productivity by eliminating cord-management tasks. Lithium polymer battery offers 55 minutes of continuous runtime. Four Level® Filtration w/ HEPA captures 99.97 percent of particulates 0.3 microns or larger for healthier indoor air. The FlexFit™ articulating harness improves range of motion and reduces user fatigue. The GoFree Pro includes a one-year warranty on battery and charger, three-year warranty on parts, labor, and motor, lifetime on molded body parts. Visit www.proteamnextgen.com.