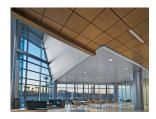

#### ▲ Durable Seating for Outstanding Comfort

BEVCO Precision Manufacturing — Enhance your school's Lab with BEVCO's Durable Seating Solutions! BEVCO's DURA series is specifically designed for outstanding comfort and long-lasting use. These durable chairs offer total body support with advanced ergonomic features that improve focus and reduce fatigue for collaborative learning environments. Dura models feature an easy to-use pneumatic height adjustment, 360-degree swivel, waterfall seat to aid lower body circulation, and fully adjustable contoured back to maximize ergonomic benefits. DURA series models meet ANSI/BIFMA standards, support up to 300 lbs. and have generous seat and back dimensions for the ultimate in personal comfort and overall wellness.