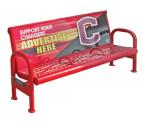

#### ▲ Outdoor Bench with Custom Signage

R.J. Thomas Mfg. Co. Inc.— Promote your school. Recognize an achievement, a donor or a memorial. Advertise an event. Generate revenue by selling the sign space on the back of this bench. Do it all with the new Sign Bench from Pilot Rock. The all steel bench is thermoplastic-coated in your color choice. The backrest includes a lockable frame for your custom sign. Change the sign as often as you want. Three bench and sign sizes are available — four-, six- or eight-foot long.